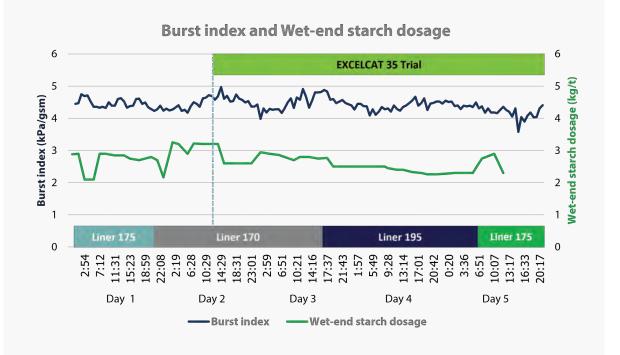

#### **Customer objective:**

To reduce wet-end starch cost while maintaining paper strength and machine run-ability

SMS solution:

**EXCELCAT**<sup>®</sup> **35** at a dosage of 2-3 kg/t. Burst index above minimum requirement. Machine run-ability continues as usual.

### **Conclusion:**

**EXCELCAT**<sup>®</sup> **35** effectively optimized cost while maintaining stable product quality. This breakthrough has established long-term business cooperation by improving the total paper production cost and performance.